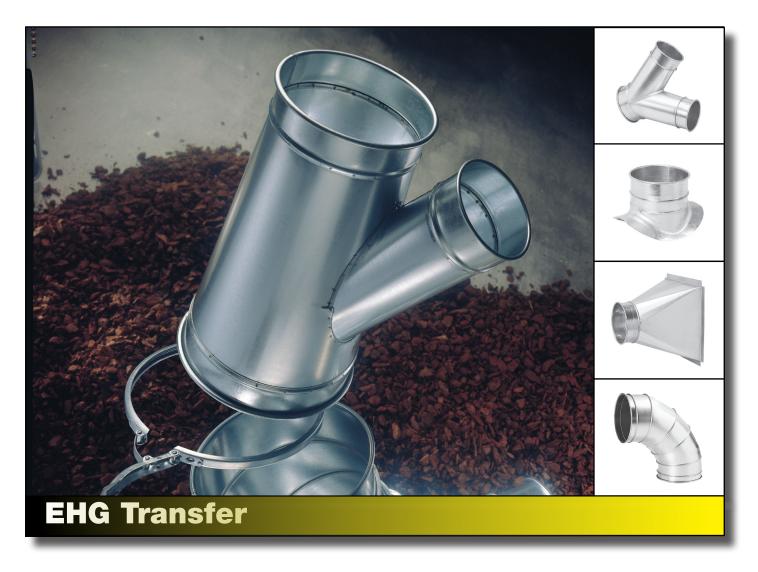

Flexible ductwork for dust and other fine particulate collection. Transfer components are joined easily with a gasketed tension clamp. It's disassembled just as easily! Cleaning and inspection is simple with EHG Transfer. In fact, these parts can be relocated and reused if necessary.

The duct system is suitable for:

- Particle transportation from woodworking, such as saw mills, carpenters, furniture manufacturers and craft workshops
- Comfort ventilation
- Extraction systems for better working environment
- Plasma cutters
- Specially designed ventilation plants where you have extra demands for form, color and appearance