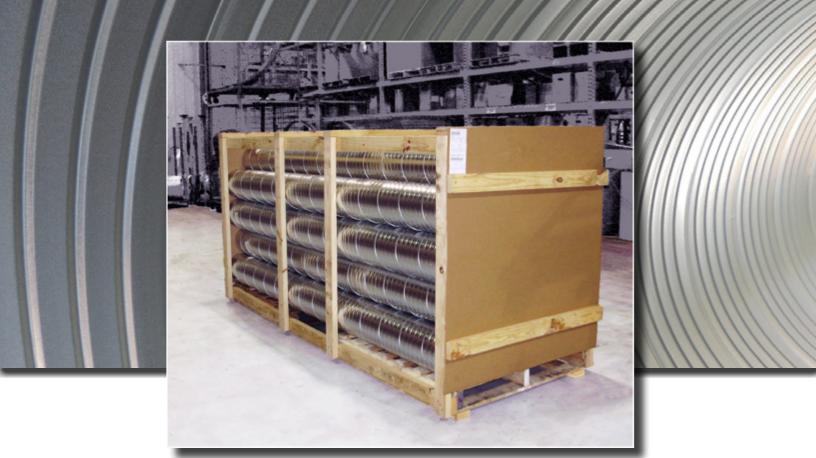

## **Protect Valuable Ductwork**

Crating availble for less-than-truckload orders.

## **Ductwork Defense**

Fact of the matter is that less-than-truck orders are handled several times during shipping. Orders are loaded and off-loaded as they reach regional hubs and transfer points.

Spiral duct is typically shipped loose and runs the risk damage.

EHG offers a crating solution for exposed ductwork projects or situation where damage from freight is a concern. These crates are custom built from wood to suit your order.

Ask your Sales Support contact for more information. Crating is available for just \$100 per crate.